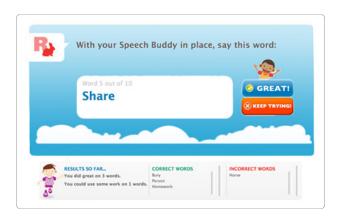

### Let's Get Started!

With Speech Buddies University you get free online access to customized word games and easy-to-read charts that help your child use their Speech Buddies. Best of all, it is easy to get started. Just join Speech Buddies University online and follow your practice schedule...it is that simple.

#### What you get:

- Free online access
- Customized word games
- Easy-to-read progress charts