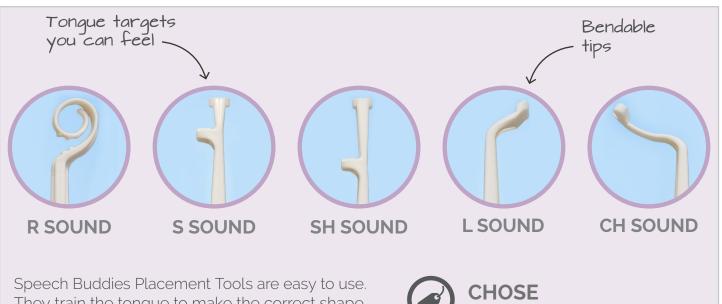

### A Quick Introduction to Speech Buddy Tools

Shark Buddy is an excellent complement to this lesson plan, but is not a requirement.

They train the tongue to make the correct shape by providing targets that you can feel. Getting started is simple:

- Choose the right tools for your child
- practice for 10 minutes 3 times a week
- and see results.

Bendable tip

WITH A LITTLE GUIDANCE, KIDS 5 AND UP CAN EVEN USE THEM ON THEIR OWN!

In 30 days or less

PRACTICE

RESULT

The Shark Buddy teaches proper tongue placement to make the perfect SH sound. It helps with words like Show, sunshine, and wash. A child can learn to make the sound by training the tongue to hit the target. This fixes a "lisp" or "slushy" sound.