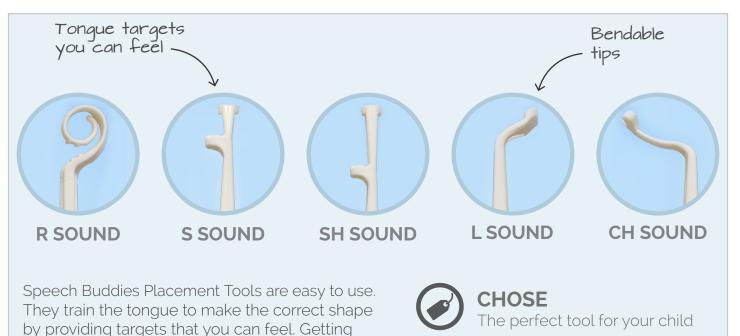

### A Quick Introduction to Speech Buddy Tools

Seal Buddy is an excellent complement to this lesson plan, but is not a requirement.

- Choose the right tools for your child
- practice for 10 minutes 3 times a week
- and see results.

Bendable tip

started is simple:

### WITH A LITTLE GUIDANCE, KIDS 5 AND UP CAN EVEN USE THEM ON THEIR OWN!

**PRACTICE** 10 minutes, 3 times a week

**RESULT** In 30 days or less

#### SEAL BUDDY FOR THE S SOUND The Seal Buddy teaches proper tongue

Ine Seal Buddy teaches proper tongue placement to make the perfect S sound. It helps with words like Sock, bossy, and gas. A child can learn to make the sound by training the tongue to hit the target. This fixes a "lisp" or "th" sound.