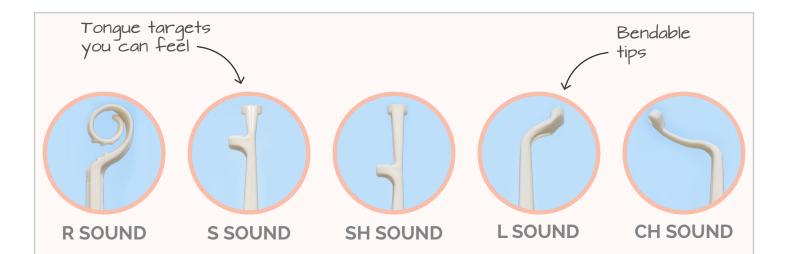

# A Quick Introduction to Speech Buddy Tools

Rabbit Buddy is an excellent complement to this lesson plan, but is not a requirement.

Speech Buddies Placement Tools are easy to use. They train the tongue to make the correct shape by providing targets that you can feel. Getting started is simple:

### RABBIT BUDDY FOR THE R SOUND

The Rabbit Buddy teaches proper tongue placement to make the perfect R sound. It helps with words like rain, hurry, and girl. A child can feel the coil unwind when R is pronounced correctly.