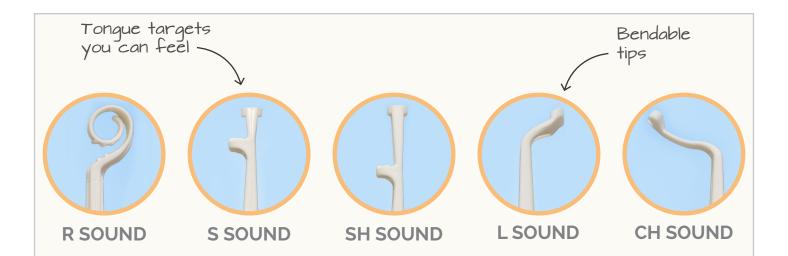

# A Quick Introduction to Speech Buddy Tools

Lion Buddy is an excellent complement to this lesson plan, but is not a requirement.

Speech Buddies Placement Tools are easy to use. They train the tongue to make the correct shape by providing targets that you can feel. Getting started is simple: