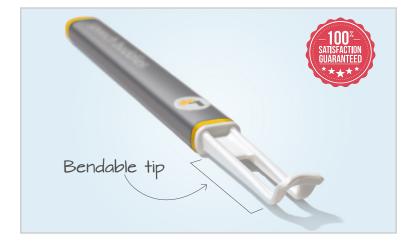

# A Quick Introduction to Speech Buddy Tools

Lion Buddy is an excellent complement to this lesson plan, but is not a requirement.

Speech Buddies Placement Tools are easy to use. They train the tongue to make the correct shape by providing targets that you can feel. Getting started is simple: