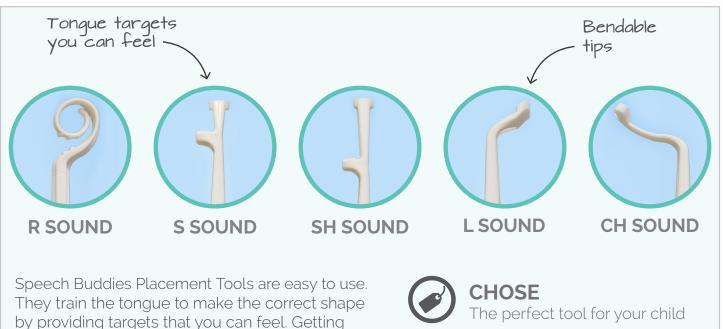

### A Quick Introduction to Speech Buddy Tools

Cheetah Buddy is an excellent complement to this lesson plan, but is not a requirement.

- Choose the right tools for your child
- practice for 10 minutes 3 times a week
- and see results.

Bendable tip

started is simple:

### WITH A LITTLE GUIDANCE, KIDS 5 AND UP CAN EVEN USE THEM ON THEIR OWN!

PRACTICE

10 minutes, 3 times a week

**RESULT** In 30 days or less

#### CHEETAH BUDDY FOR THE CH SOUND

The Cheetah Buddy teaches proper tongue placement to make the perfect CH sound. It helps with words like chair, teacher, and crunch. A child can learn to make the sound by training the tongue to hit the target behind the front teeth.